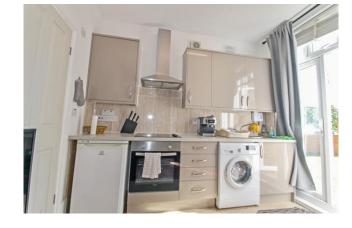

## Accommodation

This bright ground floor studio flat is ideally placed for those who are looking for access into Pinner, North Harrow and Hatch End. Accommodation comprises, communal front door leading to communal hallway, own front door to: studio room with double glazed french doors leading to communal garden, open plan to modern kitchen comprising washing machine, under counter fridge with freezer box, electric oven and hob with stainless steel extractor hood over. Shower room with shower cubical, WC and wash had basin. Benefits include electric heating and communal garden.

- GROUND FLOOR
- MODERN FITTED KITCHEN
- COMMUNAL GARDEN
- PRIME LOCATION
- FURNISHED
- AVAILABLE 22ND MAY
- WATER RATES INCLUDED
- SINGLE OCCUPANCY ONLY

**Price Guide:** Monthly Rental Of £900