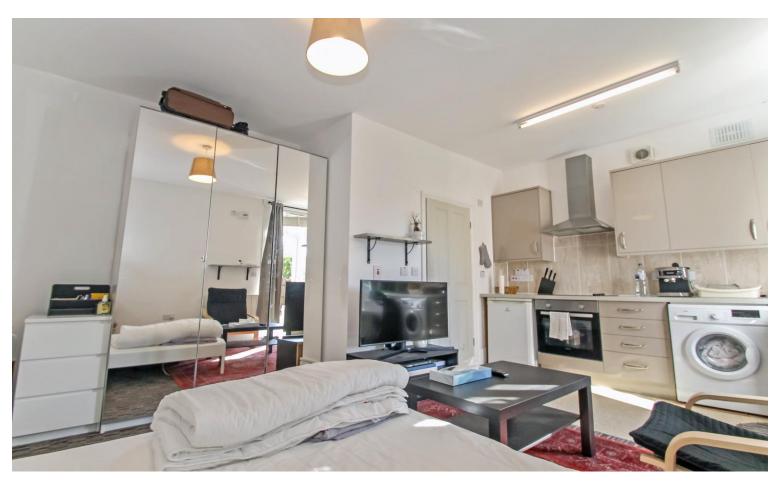

## Accommodation

This bright ground floor studio flat is ideally placed for those who are looking for access into Pinner, North Harrow and Hatch End. Accommodation comprises, communal front door leading to communal hallway, own front door to: studio room with double glazed french doors leading to communal garden, open plan to modern kitchen comprising washing machine, under counter fridge with freezer box, electric oven and hob with stainless steel extractor hood over. Shower room with shower cubical, WC and wash had basin. Benefits include electric heating and communal garden.