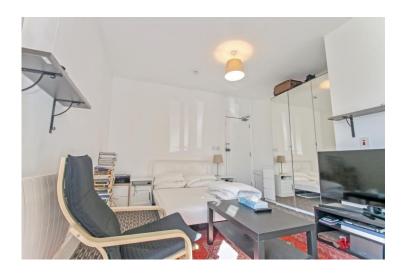

## Accommodation

This bright ground floor studio flat is ideally placed for those who are looking for access into Pinner, North Harrow and Hatch End. Accommodation comprises, communal front door leading to communal hallway, own front door to: studio room with double glazed french doors leading to communal garden, open plan to modern kitchen comprising washing machine, under counter fridge with freezer box, electric oven and hob with stainless steel extractor hood over. Shower room with shower cubical, WC and wash had basin. Benefits include electric heating and communal garden.